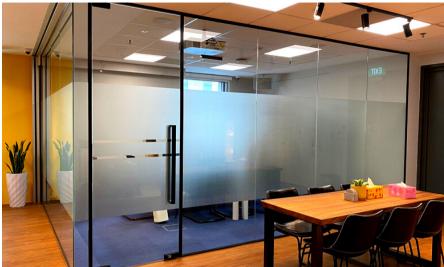

## **MEETING ROOM**

| NON-PEAK | PEAK   | KARAOKE    |
|----------|--------|------------|
| \$40/h   | \$60/h | +\$10 nett |

## **15** sqm

CAPACITY
Seated: 8-10 pax

#### **SUITABLE FOR**

- Seminar/Workshop
- Meeting
- Video conferencing
- Personal work space
- Karaoke

#### **EQUIPMENT**

- Tables & Chairs
- TV Screen
- Flipcharts with whiteboard
- Video conferencing camera
- Popsical karaoke system