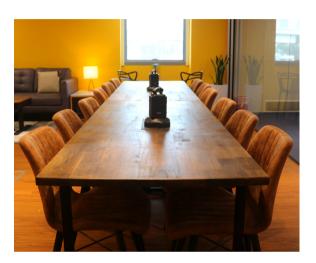

## **MULTIPURPOSE STUDIO**

| NON-PEAK | PEAK   | SUPER PEAK |
|----------|--------|------------|
| \$60/h   | \$80/h | \$100/h    |

## 102 sqm

**CAPACITY** 

Standing: 70 pax Seated: 50 pax

#### SUITABLE FOR

- Party
- Seminar/Workshop
- Team building
- Dance/fitness class
- Networking event

#### **EQUIPMENT**

- Tables & Chairs
- Projector screens
- Full AV System
- Microphones
- Flipcharts with whiteboard
- Full mirror panels
- Video conferencing camera