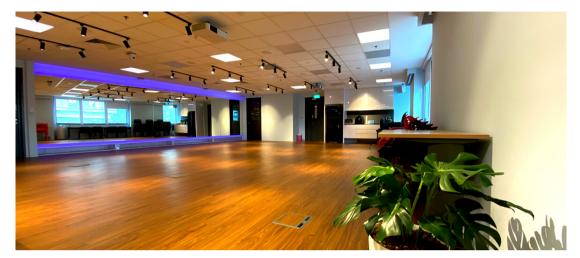

## **MULTIPURPOSE STUDIO**

| NON-PEAK | PEAK   | SUPER PEAK |
|----------|--------|------------|
| \$60/h   | \$80/h | \$100/h    |

## 102 sqm

**CAPACITY** 

Standing: 70 pax Seated: 50 pax

#### SUITABLE FOR

- Party
- Seminar/Workshop
- Team building
- Dance/fitness class
- Networking event

#### **EQUIPMENT**

- Tables & Chairs
- Projector screens
- Full AV System
- Microphones
- Flipcharts with whiteboard
- Full mirror panels
- Video conferencing camera