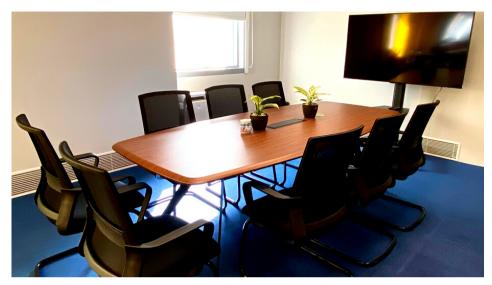

## **MEETING ROOM**

| NON-PEAK | PEAK   | KARAOKE    |
|----------|--------|------------|
| \$40/h   | \$60/h | +\$10 nett |

## **15** sqm

CAPACITY
Seated: 8-10 pax

#### **SUITABLE FOR**

- Seminar/Workshop
- Meeting
- Video conferencing
- Personal work space
- Karaoke

#### **EQUIPMENT**

- Tables & Chairs
- TV Screen
- Flipcharts with whiteboard
- Video conferencing camera
- Popsical karaoke system