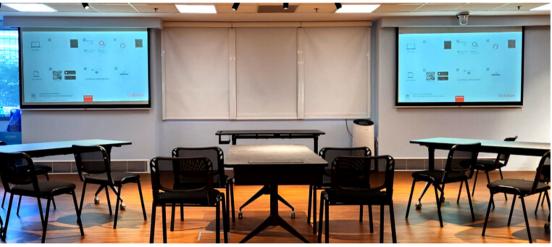

## **MULTIPURPOSE STUDIO**

| NON-PEAK | PEAK   | SUPER PEAK |
|----------|--------|------------|
| \$60/h   | \$80/h | \$100/h    |

## 102 sqm

**CAPACITY** 

Standing: 70 pax Seated: 50 pax

#### SUITABLE FOR

- Party
- Seminar/Workshop
- Team building
- Dance/fitness class
- Networking event

#### **EQUIPMENT**

- Tables & Chairs
- Projector screens
- Full AV System
- Microphones
- Flipcharts with whiteboard
- Full mirror panels
- Video conferencing camera