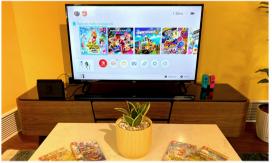

## OUR SPACE

- Multipurpose Studio
- Meeting Room
- Co-working Spaces
- Premium Area
- Switch Gaming Area
- Pantry

Chill@5 is situated in the Executive Centre of NTU@one-north building, offering a convenient location within walking distance from Buona Vista and one-north MRT. A versatile lounge that caters to a wide range of events.

## THINGS TO NOTE

Premium Area\*

Switch Gaming Area\*

- Free Wi-fi available.
- Booking of the entire lounge is not available.
- Charges for the above spaces\* are waived for NTUAC members.
- Refreshments are available at the pantry.
- Advanced booking is required.
- Non-peak hours: Weekdays before 6.30pm, excluding PH & Eve of PH.
- Peak hours: Weekdays after 6.30pm, Weekends and Eve of PH.
- Super peak hours: All PH.
- Users must abide strictly to the House Rules & Regulations.