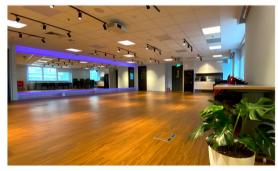

## OUR SPACE

- Multipurpose Studio
- Meeting Room
- Co-working Spaces
- Premium Area
- Switch Gaming Area
- Pantry

Chill@5 is situated in the Executive Centre of NTU@one-north building, offering a convenient location within walking distance from Buona Vista and one-north MRT. A versatile lounge that caters to a wide range of events.

## **MULTIPURPOSE STUDIO**

| NON-PEAK | PEAK   | SUPER PEAK |
|----------|--------|------------|
| \$60/h   | \$80/h | \$100/h    |

## 102 sqm

**CAPACITY** 

Standing: 70 pax Seated: 50 pax

#### SUITABLE FOR

- Party
- Seminar/Workshop
- Team building
- Dance/fitness class
- Networking event

#### **EQUIPMENT**

- Tables & Chairs
- Projector screens
- Full AV System
- Microphones
- Flipcharts with whiteboard
- Full mirror panels
- Video conferencing camera